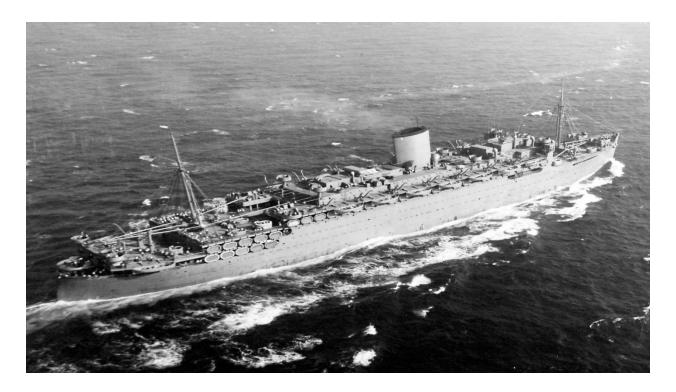

The 76th Transportation Company (Light) was initially activated on 1 May 1936 at Camp Giggling, California as Company "F", 46th Quartermaster Regiment. At this time the company was activated as a reserve unit with African American personnel on 8 March 1942. Company F was called to active duty and assigned to the 1st Army for training prior to overseas movement, outfitted and trained, the company moved as a unit from the New York Port of Entry aboard the USAT ARGENTINA to Casablanca, French Morocco, and was assigned to the Eastern Base Section.

# USAT ARGENTINA.

Reorganized and redesignated 1 July 1942 as the 46<sup>th</sup> Quartermaster Truck Regiment.

Headquarters and Headquarters Detachment, on 9 December 1943 as Headquarters and Headquarters Detachment, 46<sup>th</sup> Quartermaster Group.