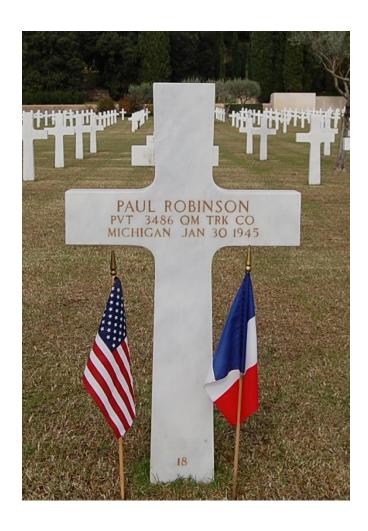

Private, Paul Robinson, service number E-36127226, killed in action near Monaco while serving with the 3486<sup>th</sup> Quartermaster Truck Company on 30 January 1945. Buried in Plot A, Row 7, Grave 18, Rhone American Cemetery, 553 BLVD, John F. Kennedy, 83300, Draguignan, France. Home of record Michigan.

# IN MEMORY OF \*\*\*\* PAUL ROBINSON

RANK

PRIVATE, U.S. ARMY

UNIT

3486TH QUARTERMASTER TRUCK COMPANY

DATE OF DEATH

JANUARY 30, 1945

COMMEMORATED IN PERPETUITY AT

RHONE AMERICAN CEMETERY
Draguignan, France

"Time will not dim the glory of their deeds."

Private, Jeff Washington, service number E-34131645, killed in action while serving with the 3486<sup>th</sup> Quartermaster Truck Company on 12 April 1945. Buried in Plot J, Row 16, Grave 31, Lorraine American Cemetery, Avenue de Fayetteville, 57500, Saint Avold, France. Home of record Mississippi.