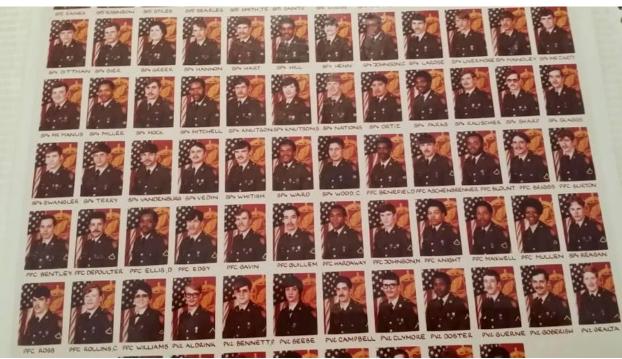

by S. Goforth, Debby Haynes in the Army)

I read with interest Kevin McGrath's recollection of the work he performed in the 76th. I also was stationed with the 76th in Pirmasens; from 1977 to 1979.

He is correct when he says many of us had special clearances to haul certain ordnance or parts of ordnance. Sometimes the German drivers contracted to us would also participate.

I remember our convoys were occasionally accompanied by helicopter escort.

I remember other drivers in my company; Linda Greer and Nancy Brim were my two best friends who also spent a lot of time on the road like me.

# **Commanding Officer, Captain G.T. Garcia**

# First Sergeant, 1SG, Howard Spain









# 1978

SP4, David C. Allbright, mechanic.

Company Commander, Captain, Stachiw

First Sergeant, 1SG, White







# 1979

Company Commander, Captain, Robert Albrecht

First Sergeant, 1SG, Sam Fowler



#### **Bob Albrecht**

The Pershing Operational Test Unit (POTU) was the U.S. Army agency responsible for the operational testing of the Pershing 1 Field Artillery Missile System, the Pershing 1a Field Artillery Missile System and the Pershing II Weapon System. POTU was assigned to United States Army Europe and located in Heidelberg, Germany. Personnel consisted of one lieutenant colonel, two majors, one captain, two warrant officers and four non-commissioned officers. POTU planned, scheduled, and executed the tests, evaluations, and missile firings to support OTP. POTU would select three firing batteries from the 56th Field Artillery Command in West Germany to participate in Follow-on Operational T