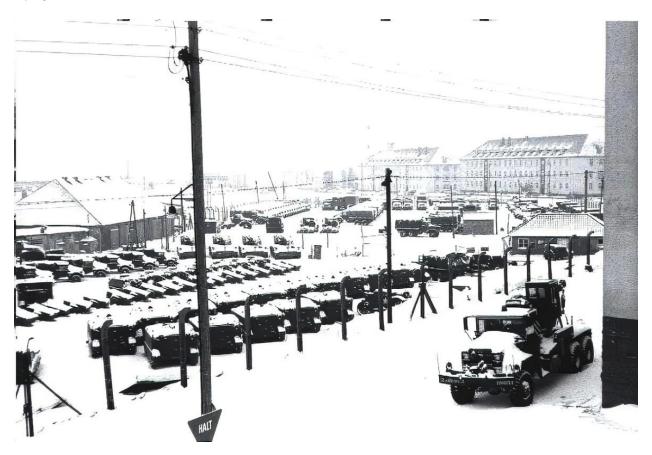

#### Berlin Blockade and the Cold War

Prior to the end of World War II, the Allies had agreed to divide the responsibility for occupation of Germany among them. Similarly, the German capitol of Berlin, located in Soviet sector, was divided by the occupying powers. On 30 November 1945, the Allied Control Council officially approved in writing an air corridor between the western zone and Berlin. In 1948, Russia decided to roll its occupied countries into the Soviet Union. The fear of a clash between the two new superpowers, as they now faced each other across this border, began a period in the US Army known as the Cold War. From then on, it had an enemy to train to fight. This enemy was the Soviet Union and their communist surrogates. The Army of Occupation in Germany shifted to an alliance of mutual defense and the defeated Germany became an ally in its own defense. On 20 March 1948, the 24th Battalion was activated in Germany. The first challenge to the US Army during the Cold War came when the Soviet Union closed off freight traffic of its former Allies into Berlin hoping that they would turn their portion of the capital over. The Russians imposed a blockade of Berlin on 21 June 1948. The US Army and Air Force responded by delivering supplies to Berlin through the air corridor. Operation Vittles had its airborne birth on 26 June 1948. Rhein-Main and Wiesbaden became the Airport of Embarkation (APOE) with Transportation Corps Airhead Tempelhof in Berlin the Airport of Debarkation (APOD). The 2nd Traffic Control Group opened another Aerial Port Of Embarkation (APOE) at Wiesbaden Air Base on 29 June 1948.

The 122<sup>nd</sup> Truck Battalion and the 76<sup>th</sup> Transportation Company (Heavy) added to the line haul. The 24<sup>th</sup> Transportation Battalion assumed responsibility for command and control. The airlift delivered an average of 8,000 tons per day. On 4 May 1949, Western Allies and the Soviet Union agreed to lift the blockade. The Allies continued airlift for three more months to build up reserve stocks. The US Army proved that it could support a massive operation by air. On 4 April 1949, the western powers signed the North Atlantic Treaty forming the North Atlantic Treaty Organization (NATO).