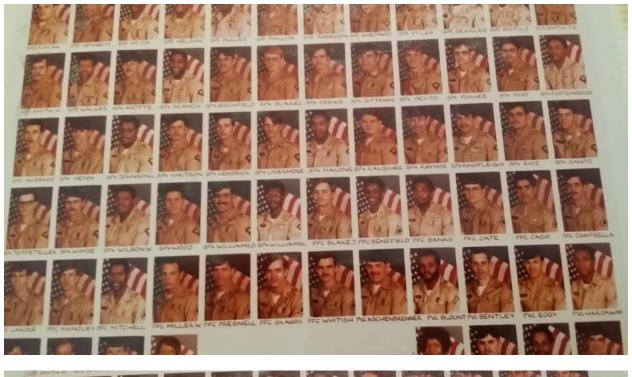

7, truck 76-10 driven by Donnie Sheppard a 4070A Trans Star. Photograph by Donnie Sheppard.

# 1977

Email from Debby S. Goforth, Debby Haynes in the Army)

I read with interest Kevin McGrath's recollection of the work he performed in the 76th. I also was stationed with the 76th in Pirmasens; from 1977 to 1979.

He is correct when he says many of us had special clearances to haul certain ordnance or parts of ordnance. Sometimes the German drivers contracted to us would also participate.

I remember our convoys were occasionally accompanied by helicopter escort.

I remember other drivers in my company; Linda Greer and Nancy Brim were my two best friends who also spent a lot of time on the road like me.

# **Commanding Officer, Captain G.T. Garcia**

# First Sergeant, 1SG, Howard Spain









# 1978

SP4, David C. Allbright, mechanic.

Company Commander, Captain, Stachiw

First Sergeant, 1SG, White







# 1979

Company Commander, Captain, Robert Albrecht

First Sergeant, 1SG, Sam Fowler



#### **Bob Albrecht**

The Pershing Operational Test Unit (POTU) was the U.S. Army agency responsible for the operational testing of the Pershing 1 Field Artillery Missile System, the Pershing 1a Field Artillery Missile System and the Pershing II Weapon System. POTU was assigned to United States Army Europe and located in Heidelberg, Germany. Personnel consisted of one lieutenant colonel, two majors, one captain, two warrant officers and four non-commissioned officers. POTU planned, scheduled, and executed the tests, evaluations, and missile firings to support OTP. POTU would select thr