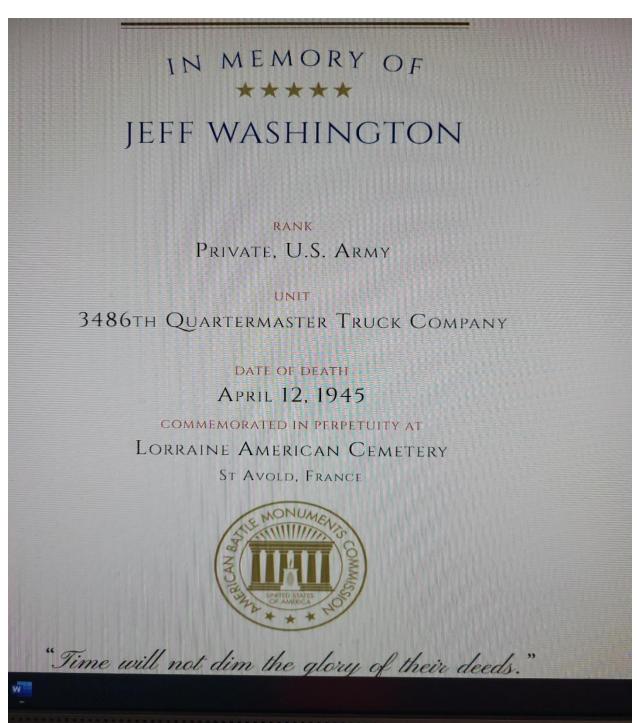

RHONE AMERICAN CEMETERY
Draguignan, France

"Time will not dim the glory of their deeds."

Private, Jeff Washington, service number E-34131645, killed in action while serving with the 3486<sup>th</sup> Quartermaster Truck Company on 12 April 1945. Buried in Plot J, Row 16, Grave 31, Lorraine American Cemetery, Avenue de Fayetteville, 57500, Saint Avold, France. Home of record Mississippi.