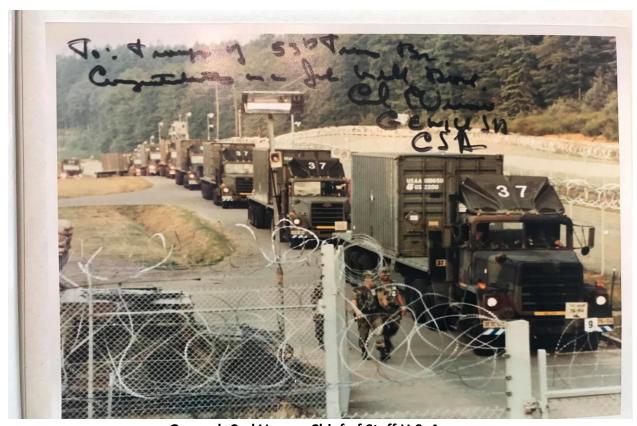

At a United States Army Site near Clausen, West Germany 100,000 GB and VX filled American chemical munitions were stored in 15 concrete bunkers. These munitions were managed by the 330th Ordnance Company (EOD) and guarded by the 110th Military Police Company both headquartered in nearby Münchweiler an der Rodalb. The propellants for these munitions were stored in Leimen Site 67. The GB and VX munitions had undergone refurbishment from 1980 to 1982. The weapons in this depot were scheduled to be moved due to an agreement between the United States and West Germany. The 1986 agreement, between Ronald Reagan and Helmut Kohl, provided for the removal of 155 mm and 8 inch unitary chemical projectiles.

# SEE APPENDIX A, for operation order, additional photographs and Stars and Strips articles.



General, Carl Vuono, Chief of Staff U.S. Army.

Below 76<sup>th</sup> Transportation Company DESERT STORM AUGMENTEES to the 501<sup>st</sup> Transportation Company: Marked with a red dot.

|           | - 50 | . uzc: w