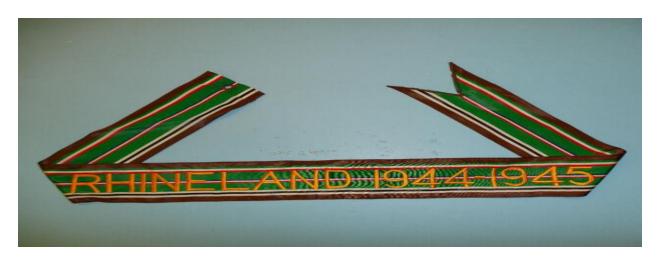

# 1946

The Company departed Germany for New York and in February 1946. The unit was inactivated. At this time the Company was awarded six battle credits for participation:

- Tunisia Campaign
- Sicily Campaign
- Rome Arno Campaign
- Southern France Campaign
- Central Europe Campaign
- Rhineland Campaign

# **Campaign Participation Credit**

World War II:

Tunisia, Sicily, Rome-Arno, Southern France, Rhineland, and Central Europe.

Berlin Air Lift

Cold War 1947-1991

ROME-ARNO 1944

<del>SOUTHERN FRANCE 1944</del>