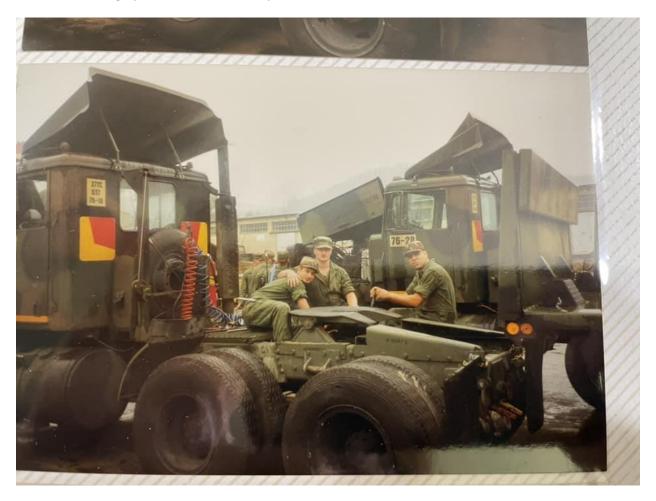

The 122<sup>nd</sup> Truck Battalion and the 76<sup>th</sup> Transportation Company (Heavy) added to the line haul. The 24<sup>th</sup> Transportation Battalion assumed responsibility for command and control. The airlift delivered an average of 8,000 tons per day. On 4 May 1949, Western Allies and the Soviet Union agreed to lift the blockade. The Allies continued airlift for three more months to build up reserve stocks. The US Army proved that it could support a massive operation by air. On 4 April 1949, the western powers signed the North Atlantic Treaty forming the North Atlantic Treaty Organization (NATO).