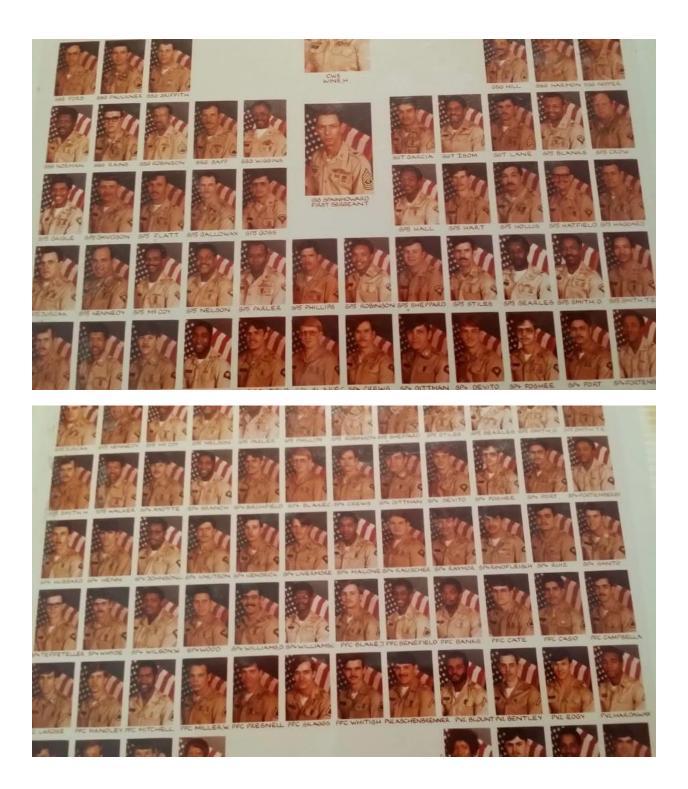

977, truck 76-10 driven by Donnie Sheppard a 4070A Trans Star. Photograph by Donnie Sheppard.

# 1977

Email from Debby S. Goforth, Debby Haynes in the Army)

I read with interest Kevin McGrath's recollection of the work he performed in the 76th. I also was stationed with the 76th in Pirmasens; from 1977 to 1979.

He is correct when he says many of us had special clearances to haul certain ordnance or parts of ordnance. Sometimes the German drivers contracted to us would also participate.

I remember our convoys were occasionally accompanied by helicopter escort.

I remember other drivers in my company; Linda Greer and Nancy Brim were my two best friends who also spent a lot of time on the road like me.

# **Commanding Officer, Captain G.T. Garcia**

# First Sergeant, 1SG, Howard Spain









# 1978

SP4, David C. Allbright, mechanic.

Company Commander, Captain, Stachiw

First Sergeant, 1SG, White







# 1979

Company Commander, Captain, Robert Albrecht

First Sergeant, 1SG, Sam Fowler



#### **Bob Albrecht**

The Pershing Operational Test Unit (POTU) was the U.S. Army agency responsible for the operational testing of the Pershing 1 Field Artillery Missile System, the Pershing 1a Field Artillery Missile System and the Pershing II Weapon System. POTU was assigned to United States Army Europe and located in Heidelberg, Germany. Personnel consisted of one lieutenant colonel, two majors, one captain, two warrant officers and four non-commissioned officers. POTU planned, scheduled, and executed the tests, evaluations, and missile firings to support OTP. POTU would select t